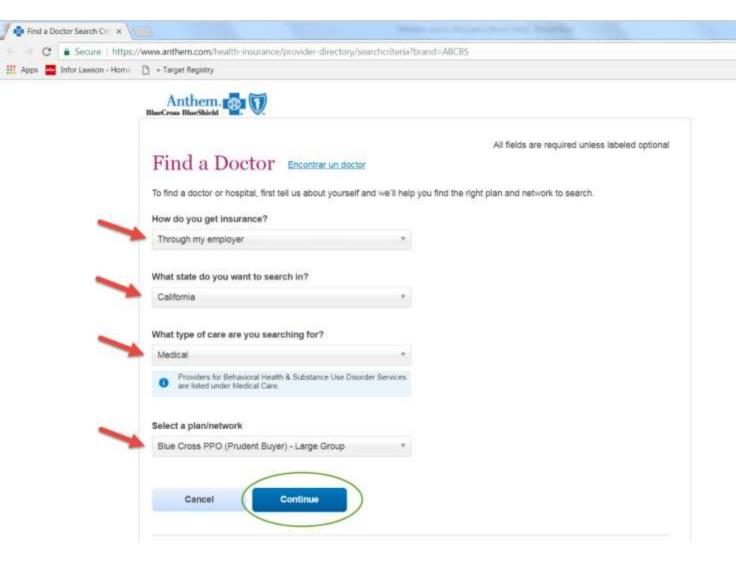

## **Anthem Blue Cross Urgent Care Member Search Guide**

Go to:

https://www.anthem.com/health-insurance/provider-directory/searchcriteria

- Follow these instructions:
  - Go to Search as a Guest and Click Continue
  - How do you get insurance?:
    - Through My Employer
  - What state do you want to search in?:
    - California
  - What type of care are you searching for?:
    - Medical
  - Select a Plan/Network
    - Blue Cross PPO Prudent Buyer (Large Group)
    - Press Continue
  - I am looking for an:
    - Urgent Care
  - Located near:
    - City or Zip
  - Within a distance of:
    - Select Distance
  - Click Search