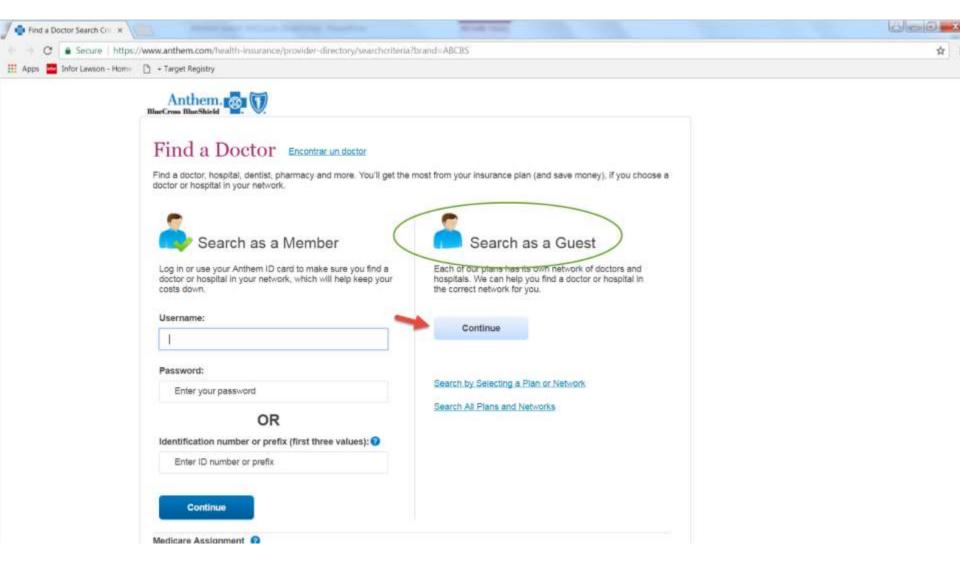

## **Anthem Blue Cross Urgent Care Member Search Guide**

Go to:

https://www.anthem.com/health-insurance/provider-directory/searchcriteria

- Follow these instructions:
  - Go to Search as a Guest and Click Continue
  - How do you get insurance?:
    - Through My Employer
  - What state do you want to search in?:
    - California
  - What type of care are you searching for?:
    - Medical
  - Select a Plan/Network
    - Blue Cross PPO Prudent Buyer (Large Group)
    - Press Continue
  - I am looking for an:
    - Urgent Care
  - Located near:
    - City or Zip
  - Within a distance of:
    - Select Distance
  - Click Search