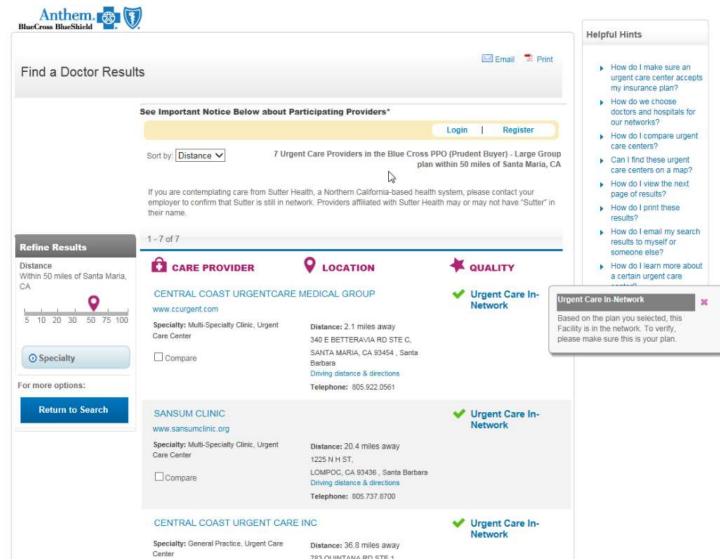

## **Anthem Blue Cross Urgent Care Member Search Guide**

Go to:

https://www.anthem.com/health-insurance/provider-directory/searchcriteria

- Follow these instructions:
  - Go to Search as a Guest and Click Continue
  - How do you get insurance?:
    - Through My Employer
  - What state do you want to search in?:
    - California
  - What type of care are you searching for?:
    - Medical
  - Select a Plan/Network
    - Blue Cross PPO Prudent Buyer (Large Group)
    - Press Continue
  - I am looking for an:
    - Urgent Care
  - Located near:
    - City or Zip
  - Within a distance of:
    - Select Distance
  - Click Search