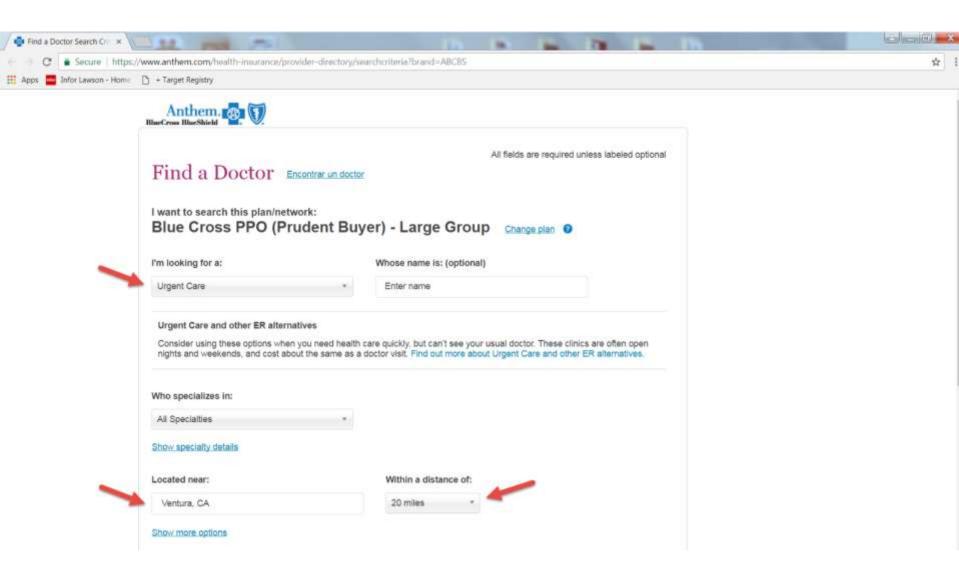

## **Anthem Blue Cross Urgent Care Member Search Guide**

Go to:

https://www.anthem.com/health-insurance/provider-directory/searchcriteria

- Follow these instructions:
  - Go to Search as a Guest and Click Continue
  - How do you get insurance?:
    - Through My Employer
  - What state do you want to search in?:
    - California
  - What type of care are you searching for?:
    - Medical
  - Select a Plan/Network
    - Blue Cross PPO Prudent Buyer (Large Group)
    - Press Continue
  - I am looking for an:
    - Urgent Care
  - Located near:
    - City or Zip
  - Within a distance of:
    - Select Distance
  - Click Search